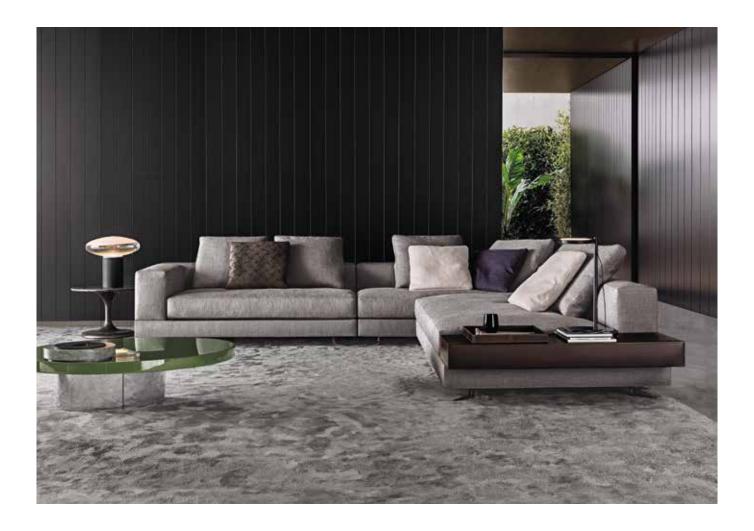

### **WHITE** — arrangement 06

#### SOFA ARRANGEMENT

- 1 WHITE ELEMENT WITH 1 ARMREST SX CM 170X103 H89
- 2 WHITE ELEMENT WITH 1 ARMREST DX CM 170X103 H89
- 3 WHITE SOFÀ WITH TOP DX CM 217X103 H89-TOP CM 44X103

#### **FURNISHING ACCESSORIES**

- 4 DENNY LOUNGE LITTLE ARMCHAIR CM 82X80 H77
- 5 NETO COFFEE TABLE Ø CM 60 H40
- 6 RAYMOND COFFEE TABLE CM 120X95 H29
- 7 CESAR COFFEE TABLE Ø CM 36 H45
- 8 MIK TRAY Ø CM 50 H5
- 9 DIBBETS RAINBOW "ARCTIC" RUG Ø CM 500

### Furnishing accessories

4 DENNY LOUNGE LITTLE ARMCHAIR CM 82X80 H77

5 NETO COFFEE TABLE Ø CM 60 H40

6 RAYMOND COFFEE TABLE CM 120X95 H29

7 CESAR COFFEE TABLE Ø CM 36 H45

8 MIK TRAY Ø CM 50 H5

9 DIBBETS RAINBOW "ARCTIC" RUG Ø CM 500