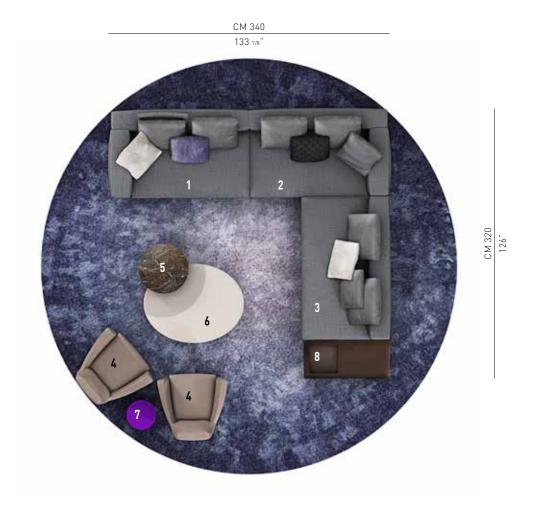

### **WHITE** — arrangement 06

#### SOFA ARRANGEMENT

- 1 WHITE ELEMENT WITH 1 ARMREST SX CM 170X103 H89
- 2 WHITE ELEMENT WITH 1 ARMREST DX CM 170X103 H89
- 3 WHITE SOFÀ WITH TOP DX CM 217X103 H89-TOP CM 44X103

#### **FURNISHING ACCESSORIES**

- 4 DENNY LOUNGE LITTLE ARMCHAIR CM 82X80 H77
- 5 NETO COFFEE TABLE Ø CM 60 H40
- 6 RAYMOND COFFEE TABLE CM 120X95 H29
- 7 CESAR COFFEE TABLE Ø CM 36 H45
- 8 MIK TRAY Ø CM 50 H5
- 9 DIBBETS RAINBOW "ARCTIC" RUG Ø CM 500

### Furnishing accessories

4 DENNY LOUNGE LITTLE ARMCHAIR CM 82X80 H77

5 NETO COFFEE TABLE Ø CM 60 H40

6 RAYMOND COFFEE TABLE CM 120X95 H29

7 CESAR COFFEE TABLE Ø CM 36 H45

8 MIK TRAY Ø CM 50 H5

9 DIBBETS RAINBOW "ARCTIC" RUG Ø CM 500