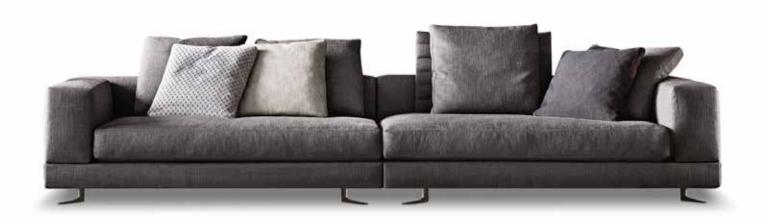

### DESIGN RODOLFO DORDONI

A seating system that offers a clustering of perfectly balanced shapes in an exquisite interplay of alternating positive and negative volumes.

The arrangement depicted is just one example of the many different compositions possible with our seating systems. We suggest that you contact the nearest Minotti dealer to explore the options most suited to your needs and select the upholstery of your choice from the exclusive Minotti collection.

### **WHITE** — arrangement 06

#### SOFA ARRANGEMENT

- 1 WHITE ELEMENT WITH 1 ARMREST SX CM 170X103 H89
- 2 WHITE ELEMENT WITH 1 ARMREST DX CM 170X103 H89
- 3 WHITE SOFÀ WITH TOP DX CM 217X103 H89-TOP CM 44X103